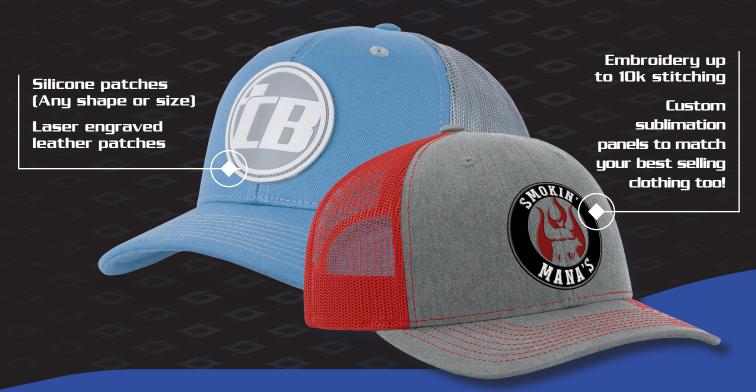

We have many years of experience creating promotional apparel for companies like yours and will make the process quick and easy. We utilize only the best equipment to embroider or create your silicone or laser engraved leather patches for your hats.

## Services:

- Custom sublimation printing on fabric panels and can even make custom mesh
- Full fabric panel hats
- Custom printing and embroidery on hat bills
- Logos on the back mesh or anywhere on your custom hats
- Regular or upgraded AIR-mesh
- Snap, buckle, fitted or Velcro enclosures