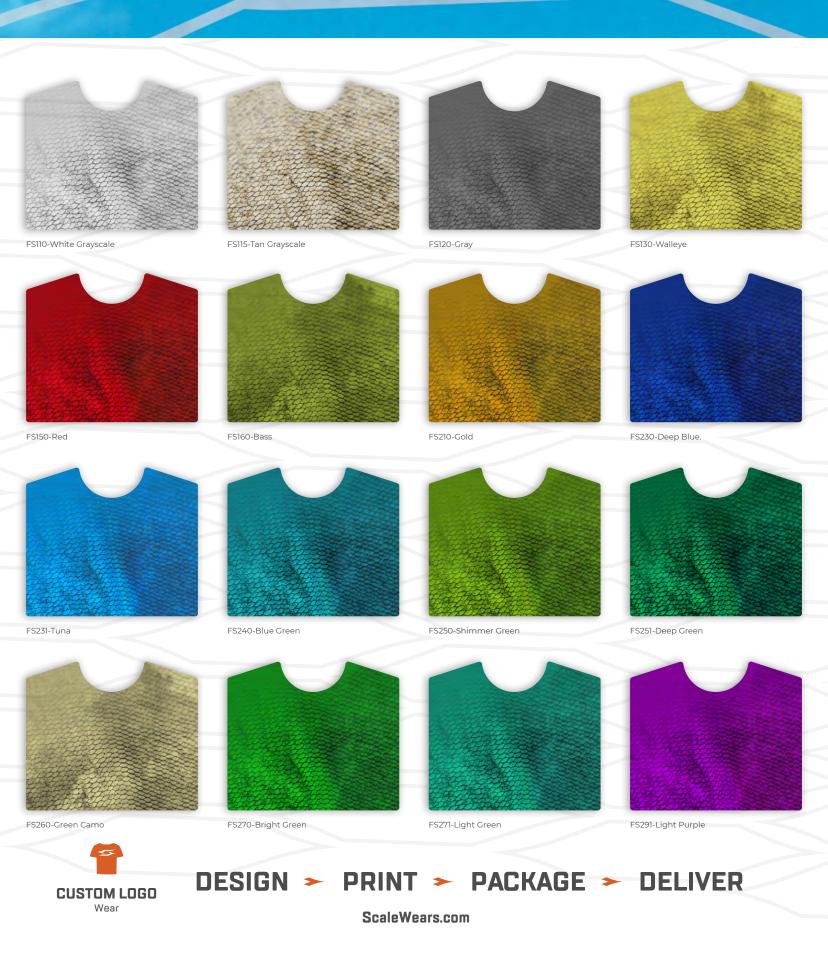

### Fish Scales - FS Design:

5

Scale Wear Design Co makes top quality performance clothing with high tech sublimation printing technology. We can apply this technology on a variety of clothing types like long & short sleeve shirts, light or heavy hoodies, Polos and more.

Scale Wear Design Co developed the exciting FS design as part of the company's collection of ultra modern designs for any situation. Just like our other patterns, it combines in-depth subtle camouflage aspects with state of the art design technology. This use of multilayered dynamic artwork will successfully blend your clothing into the environment or we can develop color combinations that will make your brand stand out.

Scale Wear Design Co has the ability to change out all color aspects of these exciting novel designs to meet your specific pantone/ color requirements. We can modify the colors and your logo to your specifications in our multilayered artwork files in order to provide you with an exceptional finished product.

### Fish Scales - FS Design