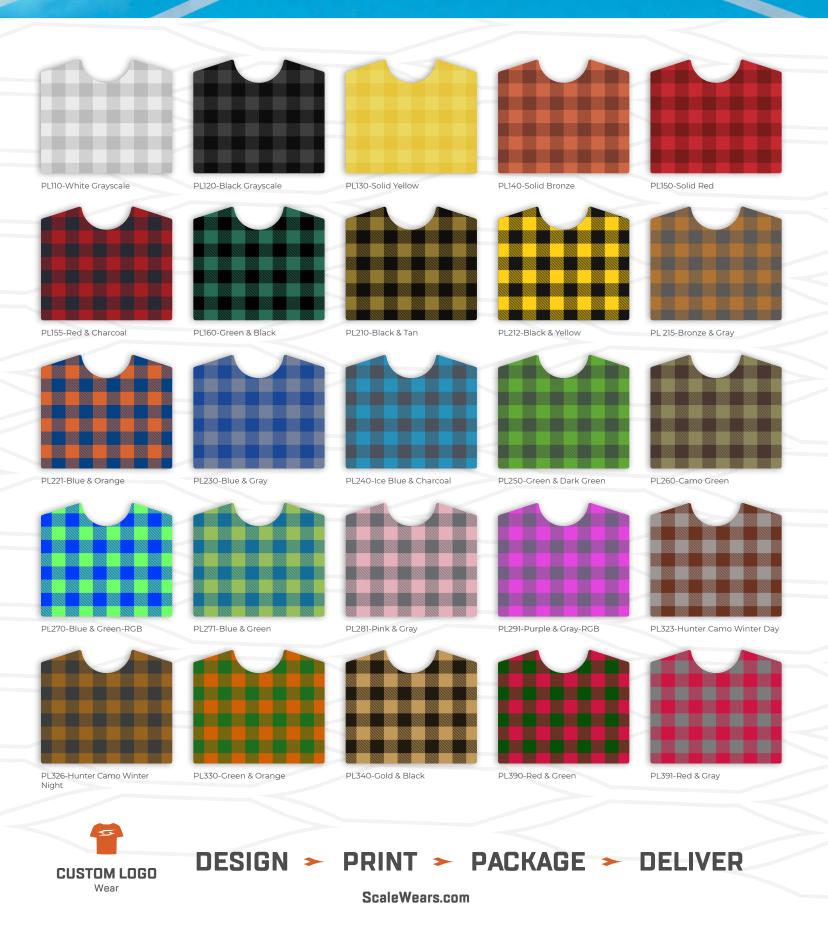

### Plaid - PL Design:

D.

Scale Wear Design Co makes top quality performance clothing with high tech sublimation printing technology. We can apply this technology to create a whole host of clothing types like long & short sleeve shirts, light or heavy hoodies, Polos and more.

Scale Wear Design Co developed a blend of colors to produce exciting contrasts in a classic plaid design to meet your needs for your brand. The new PL design combines in-depth distinct aspects with state of the art design technology. This use of multi-layered dynamic artwork will successfully make your brand stand out.

Scale Wear Design Co has the ability to change out all color aspects of these exciting novel designs to meet your specific pantone/color requirements as well. We can modify the colors in our multilayered artwork files to completely encompass your brand and logo requirements.