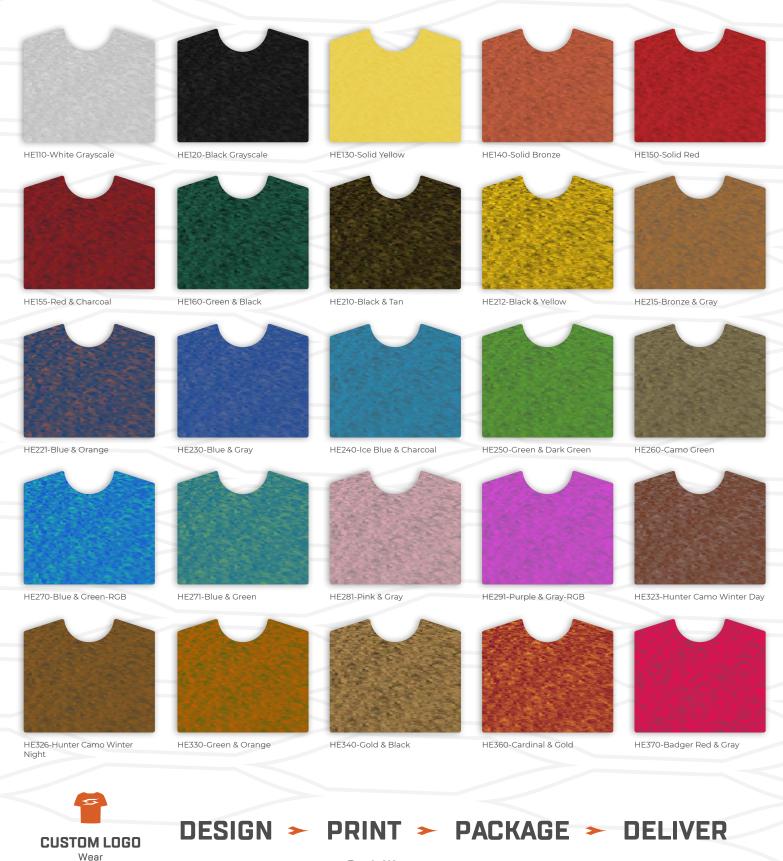

#### Heathered - HE Design:

Scale Wear Design Co makes top quality performance clothing with high tech sublimation printing technology. We can apply this technology to create a whole host of clothing types like long & short sleeve shirts, light or heavy hoodies, Polos and more.

Scale Wear Design Co developed a subtle blend of colors to produce muted shades to meet your casual design needs for your brand. The new HE design combines in-depth subtle aspects with state of the art design technology. This use of multi-layered dynamic artwork will successfully blend your clothing into the environment or we can develop color heathered combinations that will make your brand stand out.

Scale Wear Design Co has the ability to change out all color aspects of these exciting novel designs to meet your specific pantone/color requirements as well. We can modify the colors in our multilayered artwork files to completely encompass your brand and logo requirements.

### Heathered - HE Design

ScaleWears.com