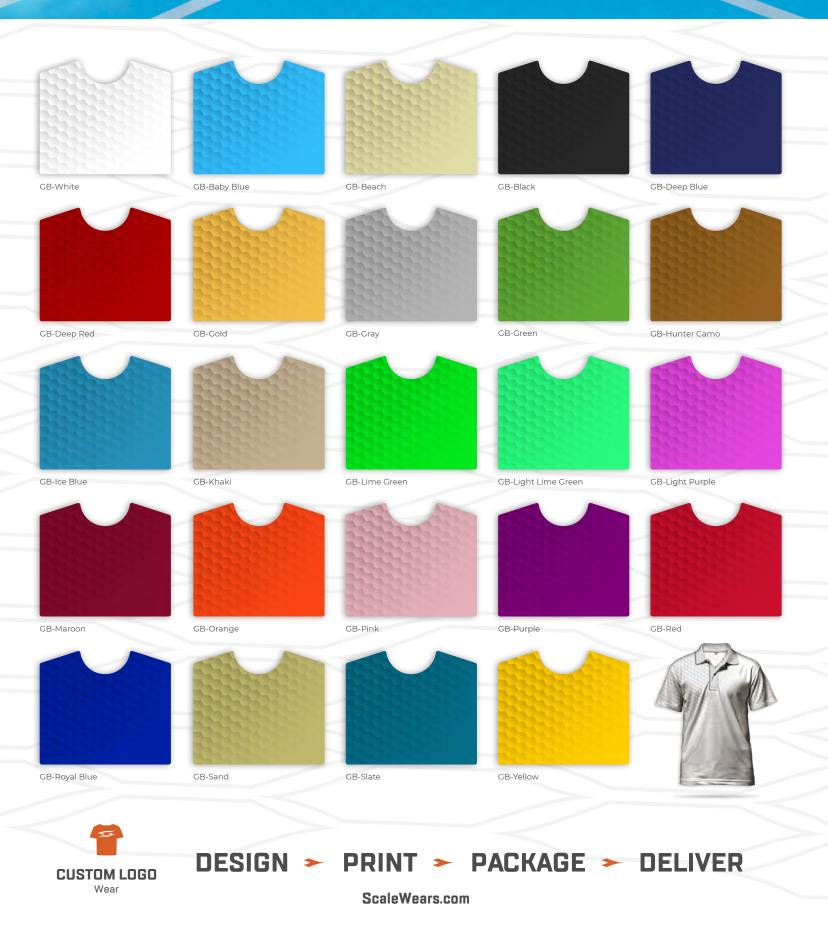

### **Golf Dimple-GB Design:**

Scale Wear Design Co makes top quality performance clothing with high tech sublimation printing technology. We can apply this technology to create a whole host of clothing types like long & short sleeve shirts, light or heavy hoodies, Polos and more.

Scale Wear Design Co developed an exciting new golf dimple design with a subtle blend of colors to meet your casual golf design for your brand. The new Golf design combines in-depth subtle aspects with state of the art design technology. This use of multi-layered dynamic artwork will successfully make your brand stand out while out on the course.

Scale Wear Design Co has the ability to change out all color aspects of these exciting novel designs to meet your specific pantone/color requirements as well. We can modify the colors in our multilayered artwork files to completely encompass your brand and logo requirements.

## Golf Dimple-GB Design